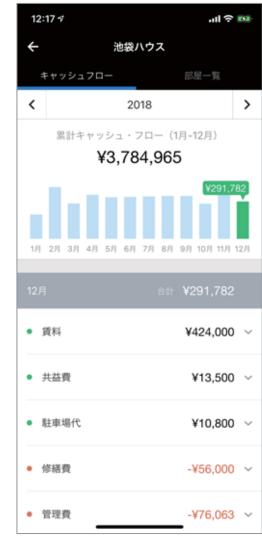

#### モバイルアプリ該当ページ

ログイン後、先月の月次収支が表示されます。

- 1. 左サイドバーから確認したい物件・部屋を選択してください。
   2. 矢印ボタンをクリックして、確認したい月を変更します。
   3. 収入・支出の青色の金額をクリックすると、画面右側に詳細情報が表示されます。

4.管理担当者が添付ファイルを登録している場合は、右側のファイルをクリックするとダウンロードできます。