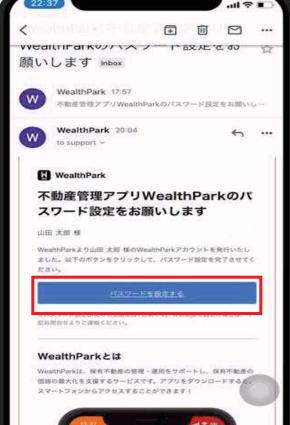

#### ※メールアドレスに「ne.jp」が含まれる方は次のページをご確認ください。

①[管理会社名] 不動産管理アプリWealthParkのパスワード設定をお願いします という件名のメールを開いてください。

件名:[管理会社名]不動産管理アプリWealthParkのパスワード設定をお願いします 差出人: noreply@wealth-park.com

※メールが見当たらない場合は、迷惑メールBOX内もご確認くださいませ。

(2) メール内に記載のパスワード設定リンクをクリックしてください。

【PC】パスワード設定メール 2020/02/07 14:25 🏠 🐁 🗄 WealthPark 不動産管理アプリWealthParkのパスワ ード設定をお願いします 穣 WealthParkより 様のWealthParkアカウントを発行いたしまし た。以下のボタンをクリックして、パスワード設定を完了させてくださ to support v WealthPark バスワードを設定する ●パスワード設定リンク ※パスワード設定URLの有効期限は7日間です。有効期限を過ぎた場合は、下記お 問合せよりご連絡ください。 山田太郎様 WealthParkとは WealthParkは、保有不動産の管理・運用をサポートし、保有不動産の価 値の最大化を支援するサービスです。アプリをダウンロードすると、ス マートフォンからアクセスすることができます!