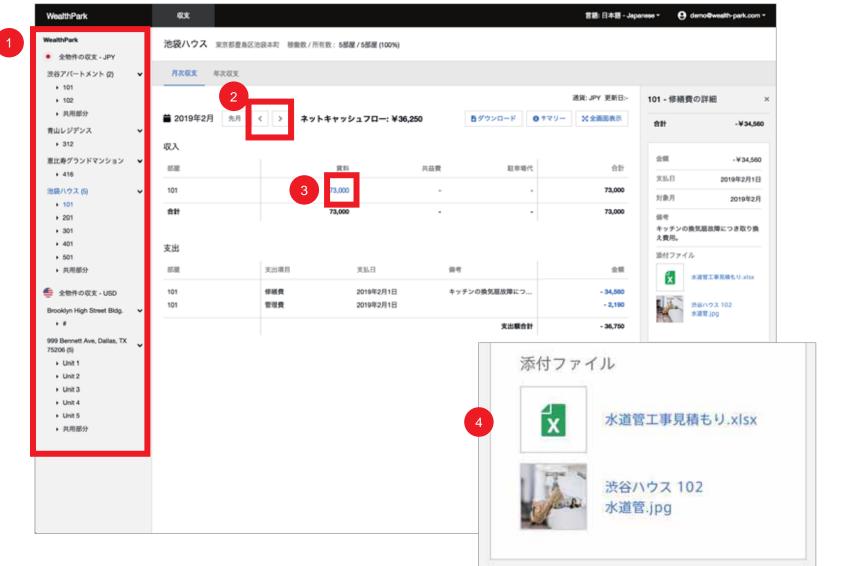

#### モバイルアプリ該当ページ

ログイン後、先月の月次収支が表示されます。

- 1. 左サイドバーから確認したい物件・部屋を選択してください。
   2. 矢印ボタンをクリックして、確認したい月を変更します。
   3. 収入・支出の青色の金額をクリックすると、画面右側に詳細情報が表示されます。

4.管理担当者が添付ファイルを登録している場合は、右側のファイルをクリックするとダウンロードできます。