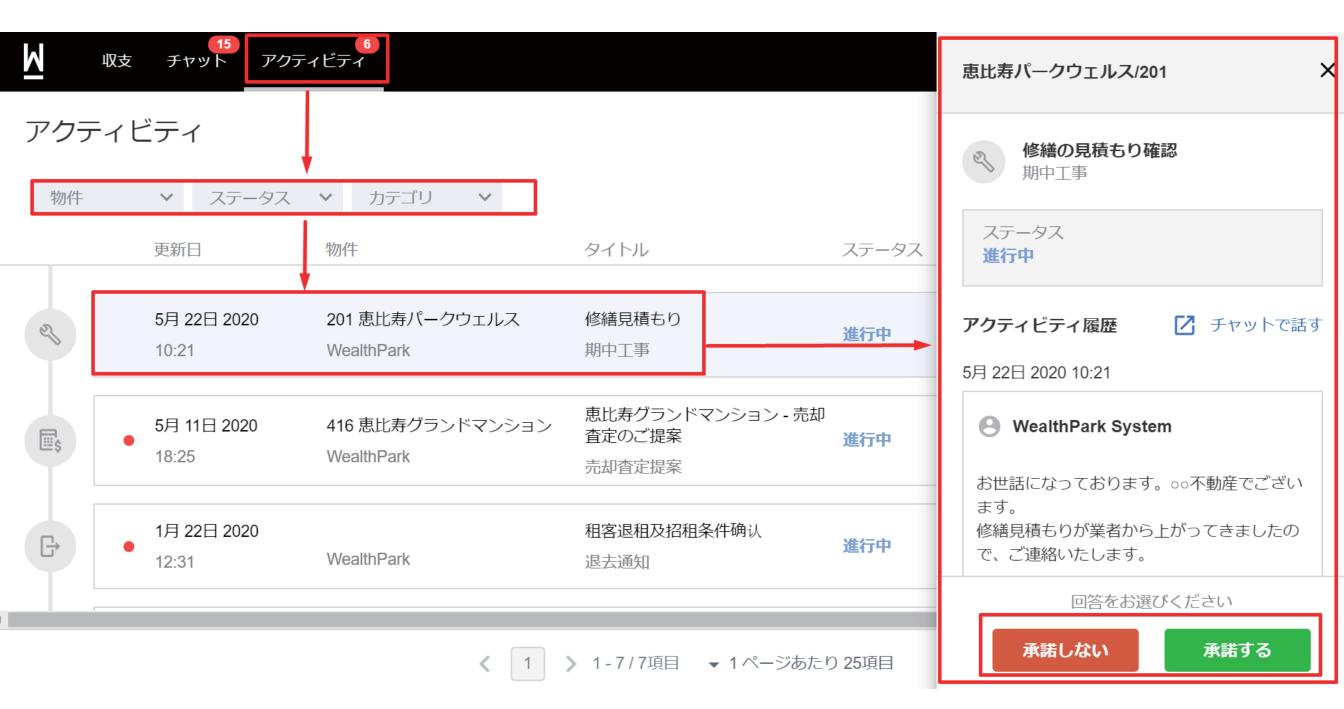

ます。<br>修繕見積もりが業者から上がってきましたので、ご連絡いたします。 |       |          |
|     | カテゴリ: 期中工事 アクテ<br>ィビティ名: 修繕の見積                | <b>emo</b> 5月22日 10:21                                      |       |          |
| 0   | 7月13日 18:19 <b>1</b><br>General Topic<br>demo | <sup>期中工事</sup><br>修繕の見積もり確認<br>恵比寿パークウェルス 201              |       |          |
|     | Information on new feature release            | 進行中                                                         |       |          |
| 0   | 5月11日 18:26<br><b>売却査定のご提案</b><br>demo        | <b>修繕見積もり</b> 添付ファイルをご確認ください。                               |       |          |
|     | カテゴリ: 売却査定提案 ア<br>クティビティ名: 売却査                | ◎ メッセージを入力                                                  |       |          |

ページ左上にある「チャット」をクリックすると、管理会社とチャットでやり取りをしていただくことが可能です。



管理会社より上図のような提案が届いたらメッセージをクリックして確認/承諾画面へ進みます。 内容をご確認の上、承諾する/承諾しないをクリックし返答します。

確認/承諾作業がスムーズにできるようになります。